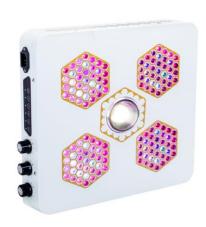

## LED GROW LIGHT, PART NUMBER: B4

## **TECHICAL DATA:**

- Wattage: 1x60W COB & 148x5W LEDs

- LED Brand: CREE COB & Epistar

- Wavelengths: 13 bands (380nm-760nm and white)

- Fan: 1 pc 120 x 120 x 25 mm UL fan

- Growth stage: Seeding + Veg + bloom 3 dimmers & timer

- Input Voltage: AC 100/240 V

- Frequency: 50/60Hz

- Work temprature:  $-20^{\circ}$  C to  $60^{\circ}$  C / -  $4^{\circ}$  F to  $140^{\circ}$  F

- **Lifespan:** 50,000 hours

- Best Match Grow Tent:  $4' \times 4' / 1.20 \text{ m} \times 1.20 \text{ m}$ 

- Dimensions: 13.8" x 13.8" x 2.6" / 350 x 350 x 65 mm

- Weight: 14.5 LBS / 6.6 KG

- Controller: To control and adjust for brightness for growing

stages and time: 12h/15h/18h

Note: To be used for growing vegetables, hemp, and marijuana (where permitted by law). Liburdi Industries, Inc. assumes no responsibilities for the un appropriate use of the light.